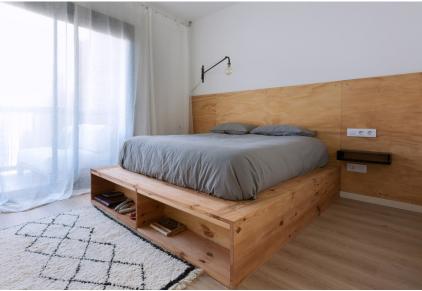

## Isabel

Bed







## A - Overview of bed

Large wooden double bed with built in shelving system and large head piece.



'design & copyright noThrow design'

## **B** - Construction

The bed width can be adjusted to fit any standard mat-



## **D** - Construction



The slat frame lifts up providing ample storage space under the table.

'design & copyright noThrow design'









If you have any questions regarding the design/production please get in touch with us on **sales@nothrowdesign.com**. Or if you happen to be in Barcelona come and pop bye our **showroom.** 

The registered owner of this design is Ryan Frank, however you are free to download the blueprints under the Creative Common License. Meaning you can copy and redistribute the blueprints in any medium or format and remix, transform, or build upon the products provided. What we would ask in return is to give us appropriate credit, provide a link to the license, and indicate if changes were made. If you remix, transform, or build upon our designs, you must distribute your contributions under the same license as the original. Our only restriction is to not use the design for commercial purposes. Fin