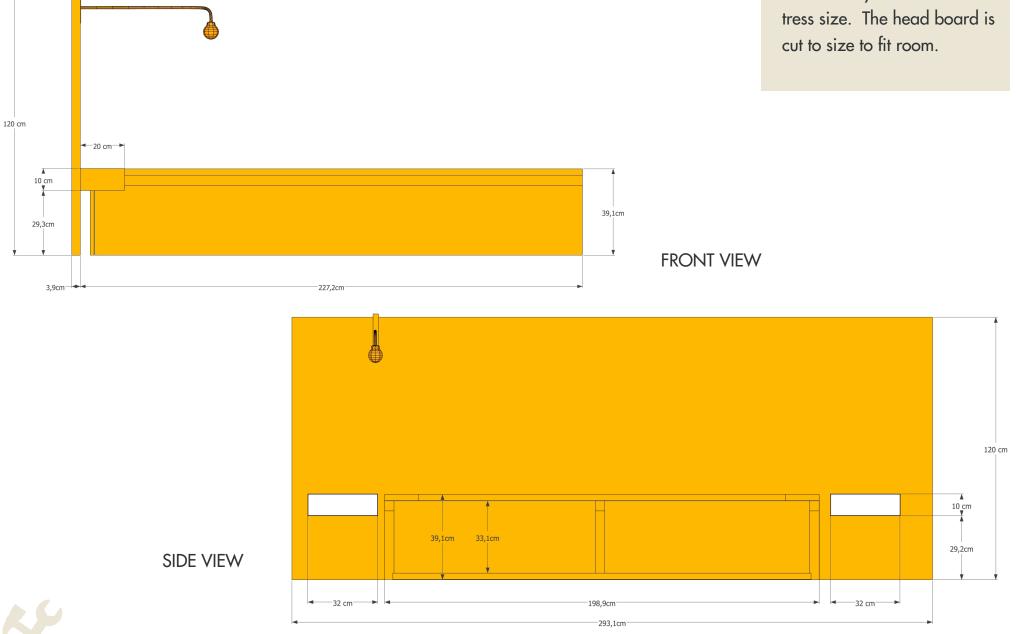

## **D** - Construction

The slat frame lifts up providing ample storage space under the table.

'design & copyright noThrow design'

If you have any questions regarding the design/production please get in touch with us on **sales@nothrowdesign.com**. Or if you happen to be in Barcelona come and pop bye our **showroom.** 