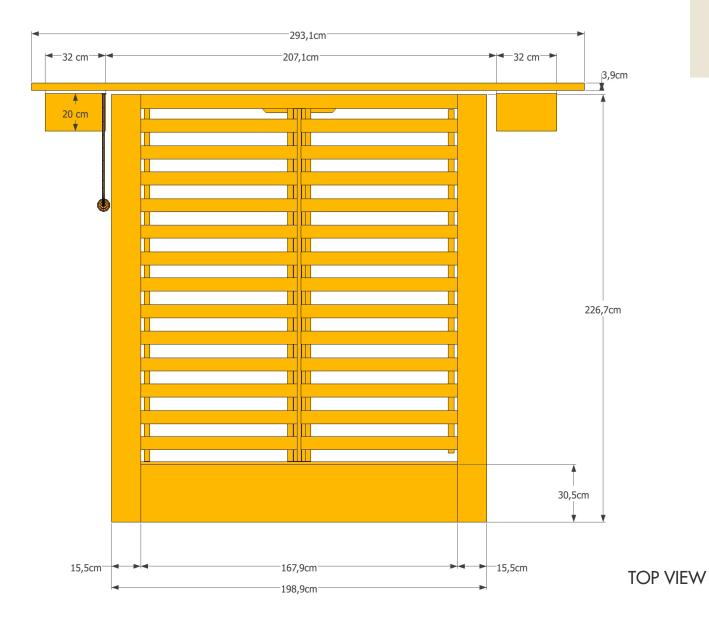

## Isabel

Bed







## A - Overview of bed

Large wooden double bed with built in shelving system and large head piece.



'design & copyright noThrow design'

## **B** - Construction

The bed width can be adjusted to fit any standard mat-



## **D** - Construction



The slat frame lifts up providing ample storage space under the table.

'design & copyright noThrow design'









If you have any questions regarding the design/production please get in touch with us on **sales@nothrowdesign.com**. Or if you happen to be in Barcelona come and pop bye our **showroom.** 

The registered owner of this design is Ryan Frank, however you are free to download the blueprints under the Creative Common License. Meaning you can copy and redistribute the blueprints in any medium or format and remix, transform, or build upon the products provided. What we would ask in return is to give us appropriate credit, provide a link to the license, and indicate if changes were made. If you remix, transform, or build upon our designs, you must distribute your contributions u