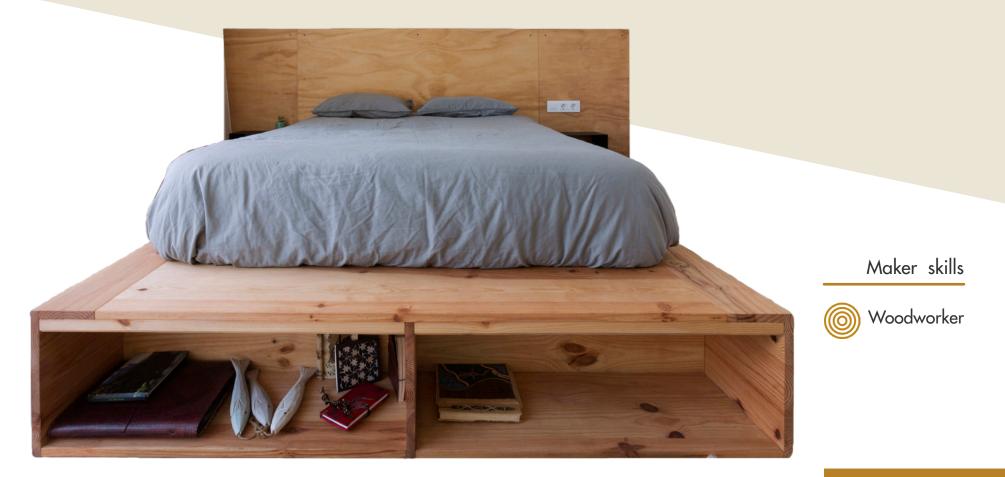

## A - Overview of bed

Large wooden double bed with built in shelving system and large head piece.

'design & copyright noThrow design'