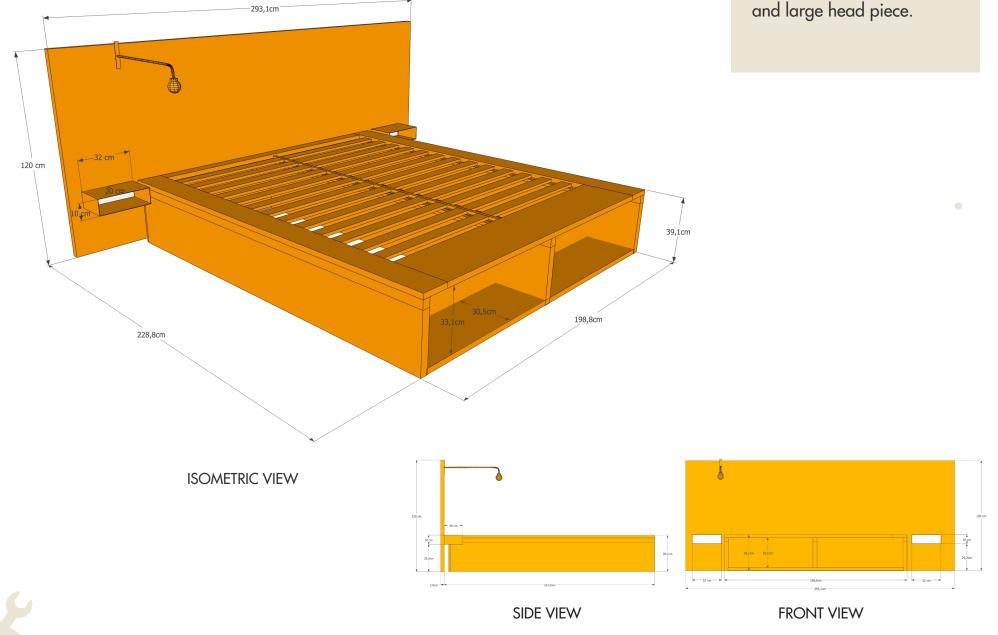

## Isabel

Bed







## A - Overview of bed

Large wooden double bed with built in shelving system and large head piece.



'design & copyright noThrow design'

## **B** - Construction

The bed width can be adjusted to fit any standard mat-



## **D** - Construction



The slat frame lifts up providing ample storage space under the table.

'design & copyright noThrow design'









If you have any questions regarding the design/production please get in touch with us on **sales@nothrowdesign.com**. Or if you happen to be in Barcelona come and pop bye our **showroom.** 

The registered owner of this design is Ryan Frank, however you are free to download the blueprints under the Creative Common License. Meaning you can copy and redistribute the blueprints in any medium or format and remix, transform, or build upon the products provided. What we would ask in return is to give us appropriate credit, provide a l