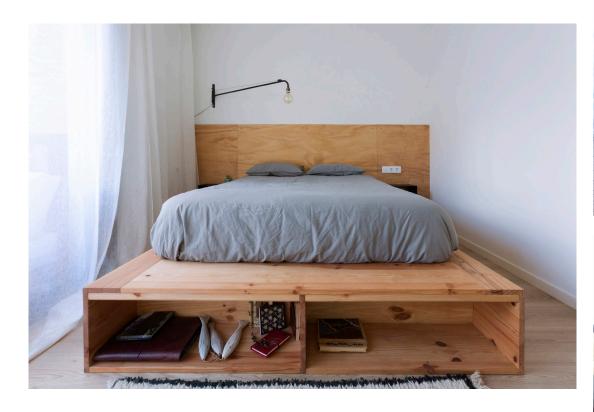

## A - Overview of bed

Large wooden double bed with built in shelving system and large head piece.

'design & copyright noThrow design'