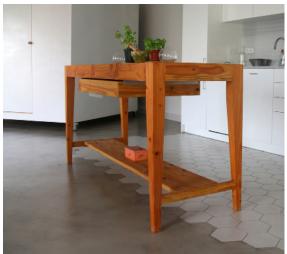

# Doug Table

Kitchen Counter



Maker skills





#### A - Overview of table



Distinctly modern kitchen counter table made from solid Douglas Pine. Ideal as centerpiece for the modern kitchen the table offers plety of room for friends and family to gather.





#### **B** - Construction



A large central drawer sliding out in two directions allows for easy access.

## C - Construction - leg deta









### **D** - Construction





## **Photo Gallery**









#### Help and assistance

If you have any questions regarding the design/production please get in touch with us on **sales@nothrowdesign.com**. Or if you happen to be in Barcelona come and pop bye our **showroom**.

The registered owner of this design is Ryan Frank, however you are free to download the blueprints under the Creative Common License. Meaning you can copy and redistribute the blueprints in any medium or format and remix, transform, or build upon the products provided. What we would ask in return is to give us appropriate credit, provide a link to the license, and indicate if changes were made. If you remix, transform, or build upon our designs, you must distribute your contributions under the same license as the original. Our only restriction is to not use the design for c