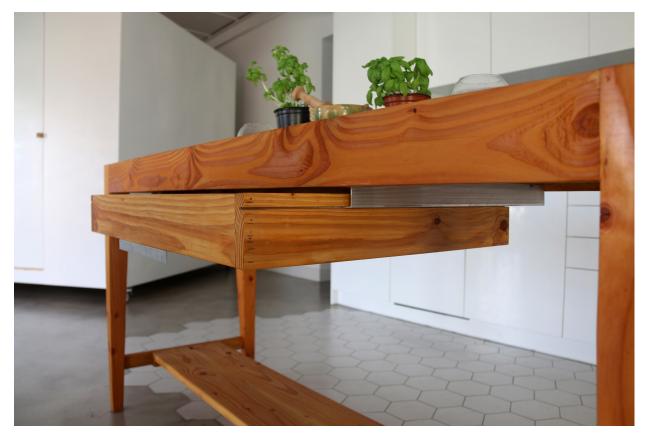

#### A - Overview of table

Distinctly modern kitchen counter table made from solid Douglas Pine. Ideal as centerpiece for the modern kitchen the table offers plety of room for friends and family to gather.

#### **B** - Construction

A large central drawer sliding out in two directions allows for easy access.