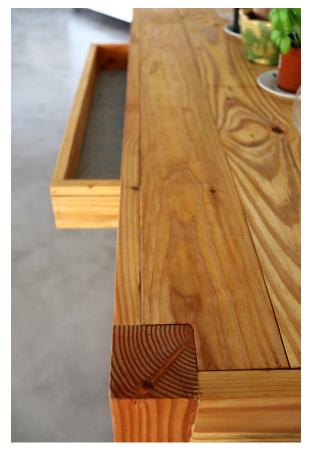

#### **B** - Construction

A large central drawer sliding out in two directions allows for easy access.

### **D** - Construction