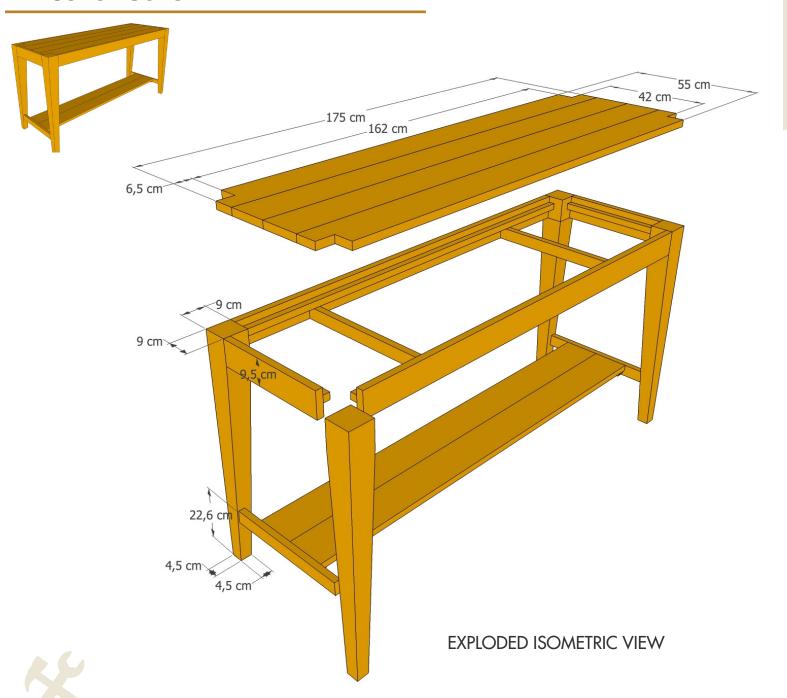

# Doug Table

Kitchen Counter



Maker skills





#### A - Overview of table



Distinctly modern kitchen counter table made from solid Douglas Pine. Ideal as centerpiece for the modern kitchen the table offers plety of room for friends and family to gather.





#### **B** - Construction



A large central drawer sliding out in two directions allows for easy access.

## C - Construction - leg deta









### **D** - Construction





## **Photo Gallery**









#### Help and assistance

If you have any questions regarding the design/production please get in touch with us on **sales@nothrowdesign.com**. Or if you happen to be in Barcelona come and pop bye our **showroom**.

The registered owner of this design is Ryan Frank, however you are free to download the blueprints under the Creative Common License. Meaning you can copy and redistribute the blueprints in any medium or format and remix, transform, or build upon the products provided. What we would ask in return is to give us appropriate credit, provide a link to the license, and indicate if changes were made. If you