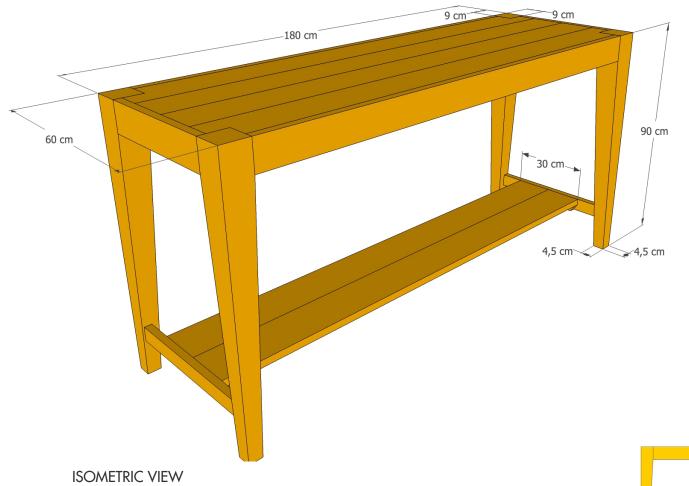

# Doug Table

Kitchen Counter



Maker skills





#### A - Overview of table



Distinctly modern kitchen counter table made from solid Douglas Pine. Ideal as centerpiece for the modern kitchen the table offers plety of room for friends and family to gather.





#### **B** - Construction



A large central drawer sliding out in two directions allows for easy access.

## C - Construction - leg deta









### **D** - Construction





## **Photo Gallery**









#### Help and assistance

If you have any questions regarding the design/production please get in touch with us on **sales@nothrowdesign.com**. Or if you happen to be in Barcelona come and pop bye our **showroom**.

The registered owner of this design is Ryan Frank, however you are free to download the blueprints under the Creative Common License. Meaning you can copy and redistribute the blueprints in a