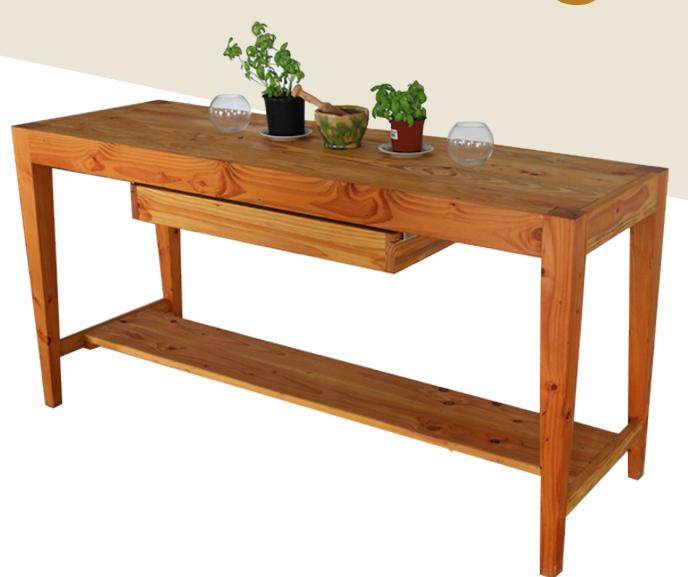

#### A - Overview of table

Distinctly modern kitchen counter table made from solid Douglas Pine. Ideal as centerpiece for the modern kitchen the table offers plety of room for friends and family to gather.

#### **B** - Construction

A large central drawer sliding out in two directions allows for easy access.