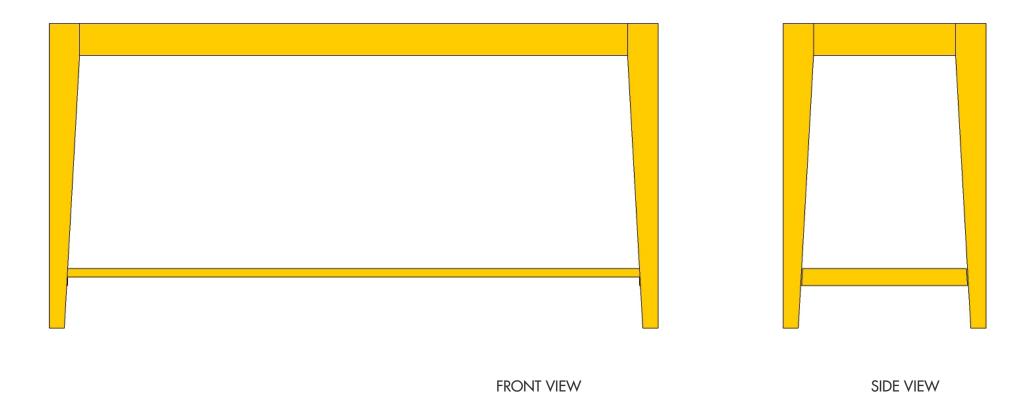

# Doug Table

Kitchen Counter



Maker skills





#### A - Overview of table



Distinctly modern kitchen counter table made from solid Douglas Pine. Ideal as centerpiece for the modern kitchen the table offers plety of room for friends and family to gather.





#### **B** - Construction



A large central drawer sliding out in two directions allows for easy access.

## C - Construction - leg deta









### **D** - Construction





## **Photo Gallery**









#### Help and assistance

If you have any questions regarding the design/production please get in touch with us on **sales@nothrowdesign.com**. Or if you happen to be in Barcelona come and pop bye our **showroom**.

The registered owner of this design is Ryan Frank, however you are free to download the blueprints under the Creative Common License. Meaning you can copy and redistribute the blueprints in any medium or format and remix, transform, or build upon the products provided. What we would ask in return is to give us appropriate credit, provide a link to the license, and indicate if changes were made. If you remix, transform, or build upon our designs, you must distribute your contributions under the same license as the original. Our only restriction