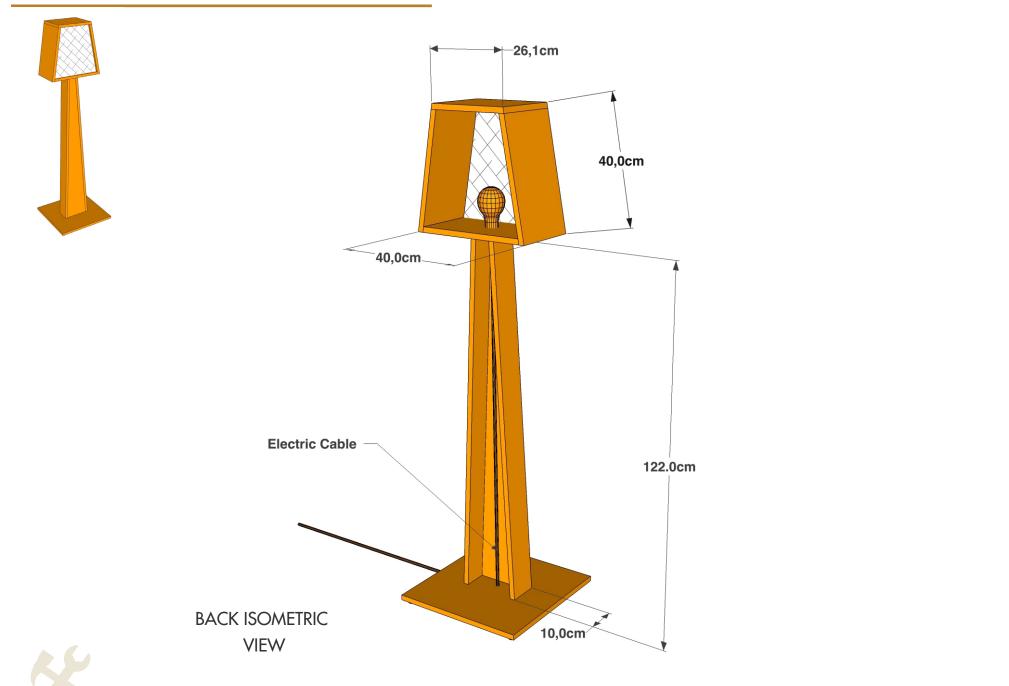

Maker skills



🔘 Woodworker

Do It Locally Make Pack



## A - Overview

A floor standing lamp made from pine or plywood.



# **B** - Construction



## **C** - Construction - shade

The original unit was made with an aluminuim cutout for the front face, but most sheet material or fabric can also be used.



#### design copyright No Throw Design

#### **D** - Construction - stand









If you have any questions regarding the design/production please get in touch with us on **sales@nothrowdesign.com**. Or if you happen to be in Barcelona come and pop bye our **showroom**.

The registered owner of this design is Ryan Frank, however you are free to download the blueprints under the Creative Common License. Meaning you can copy and redistribute the blueprints in any medium or format and remix, transform, or build upon the products provided. What we would ask in return is to give us appropriate credit, provide a link to the license, and