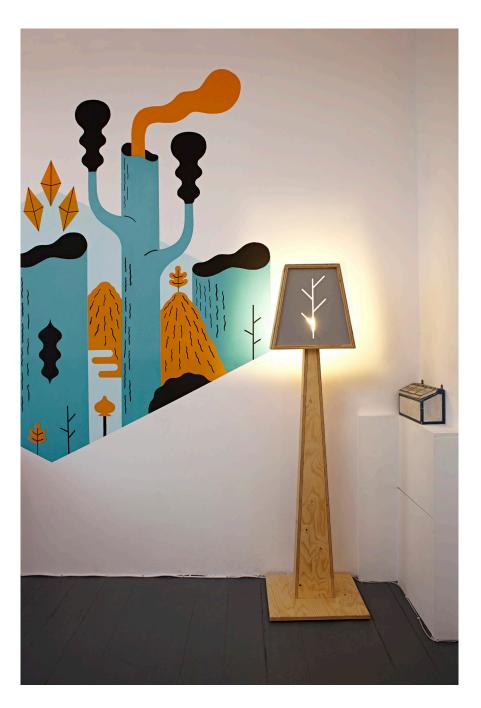

Maker skills



🔘 Woodworker

Do It Locally Make Pack



## A - Overview

A floor standing lamp made from pine or plywood.



# **B** - Construction



## **C** - Construction - shade

The original unit was made with an aluminuim cutout for the front face, but most sheet material or fabric can also be used.



#### design copyright No Throw Design

#### **D** - Construction - stand









If you have any questions regarding the design/production please get in touch with us on **sales@nothrowdesign.com**. Or if you happen to be in Barcelona come and pop bye our **showroom**.

The registered owner of this design is Ryan Frank, however you are free to download the blueprints under the Creative Common License. Meaning you can copy and redistribute the blueprints in any medium or format and remix, transform, or build upon the products provided. What we would ask in return is to give us appropriate credit, provide a link to the license, and indicate if changes were made. If you remix, transform, or build upon our designs, you must distribute your contributions under the same license as the original. Our only restriction is to not use the design for commercial purposes. Find o