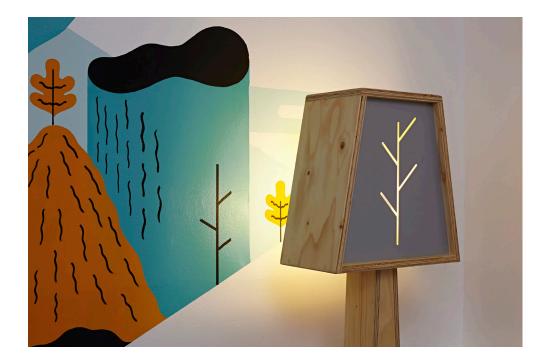

Maker skills



🔘 Woodworker

Do It Locally Make Pack



## A - Overview

A floor standing lamp made from pine or plywood.



# **B** - Construction



## **C** - Construction - shade

The original unit was made with an aluminuim cutout for the front face, but most sheet material or fabric can also be used.



#### design copyright No Throw Design

#### **D** - Construction - stand









If you have any questions regarding the design/production please get in touch with us on **sales@nothrowdesign.com**. Or if you happen to be in Barcelona come and pop bye our **showroom**.

The registered owner of this design is Ryan Frank, however you are free to download the blueprints under the Creative Common License. Meaning you can copy and redistribute the blueprints in any medium or format and remix, transform, or build upon the products provided. What we would ask in return is to give us appropriate credit, provide a link to the license, and indicate if changes were made. If you remix, transform, or build upon our designs, you must distribute your contributions under the same license as the original. Our only restriction is to not use the design for commercial purposes. Find