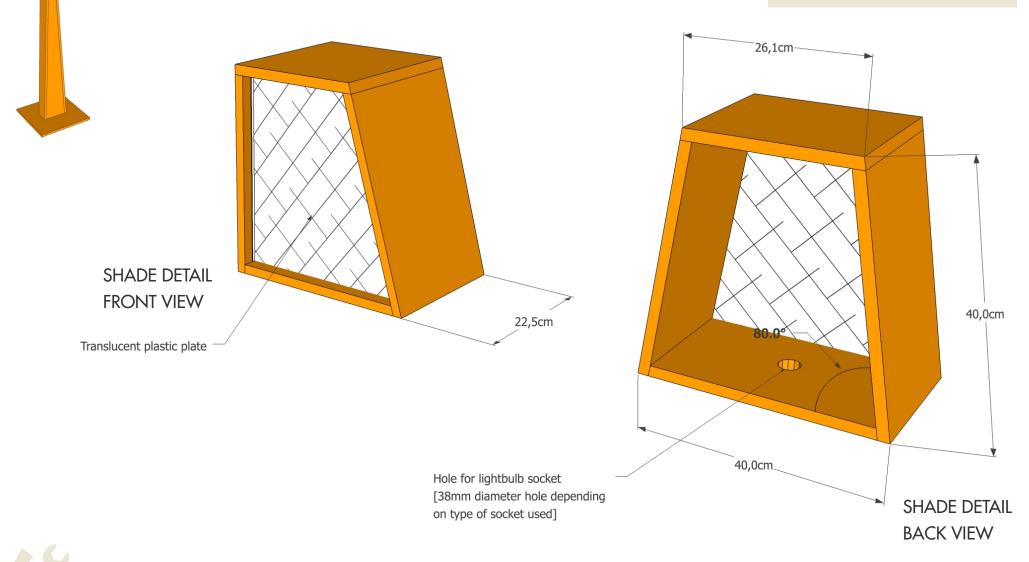

## **C** - Construction - shade

The original unit was made with an aluminuim cutout for the front face, but most sheet material or fabric can also be used.