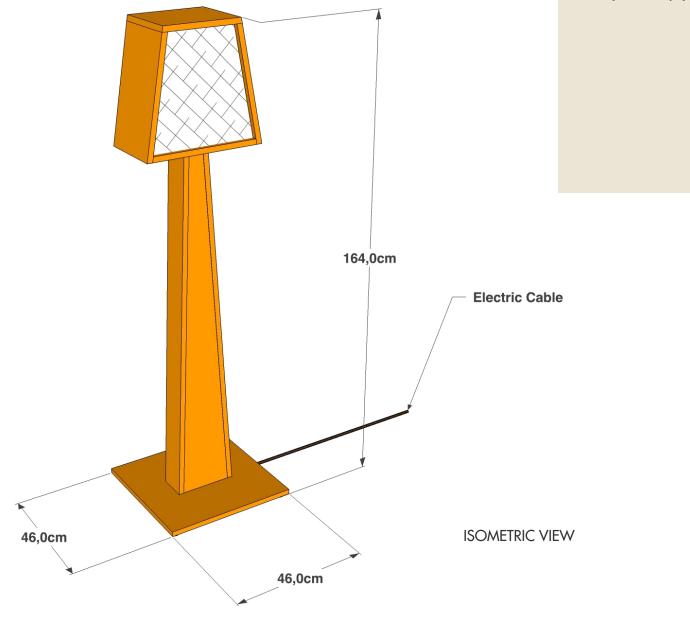

## A - Overview

A floor standing lamp made from pine or plywood.

# **B** - Construction

#### **D** - Construction - stand

If you have any questions regarding the design/production please get in touch with us on **sales@nothrowdesign.com**. Or if you happen to be in Barcelona come and pop bye our **showroom**.